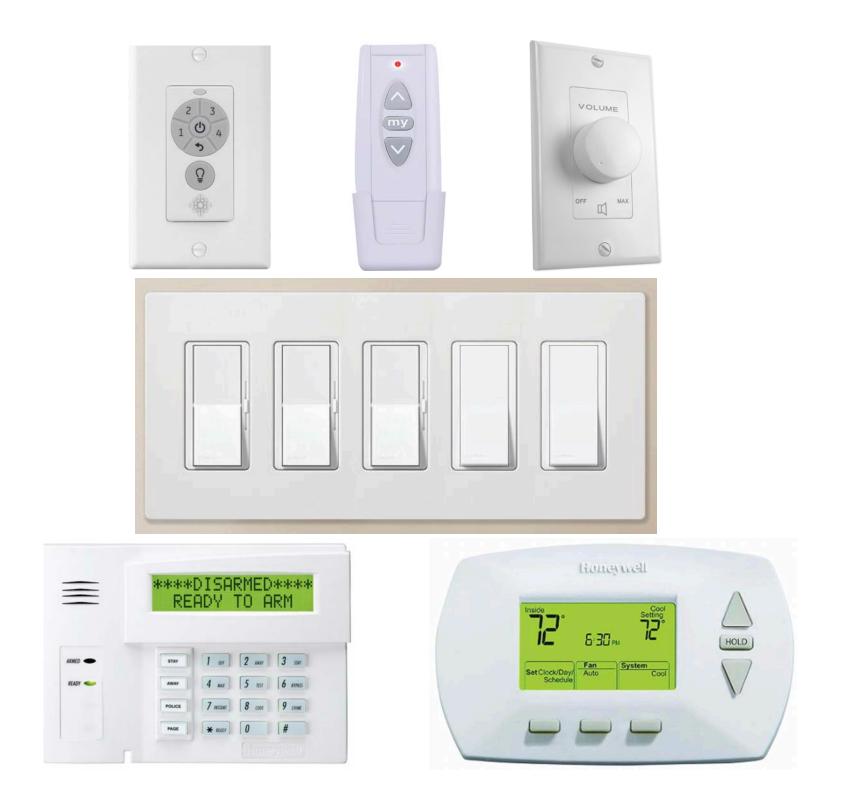

t it to with hidden speakers, concealed video displays, mirror TVs, and flush-mount controls. Keep counters, walls, and bookshelves clear o that your home design stays clean and simple.

#### MULTI-ROOM MUSIC

#### Share your music across multiple rooms in your home.

Audio distribution systems send music to any room in your home via a central processor or matrix switcher. The days of a volume knob on the wall are long gone. Control of your music is simple and intuitive by means of a touch panel, keypad, handheld RF remote, iPad® or similar Wi-Fi smart device. Whether the speakers are placed in the walls, ceilings, bookshelves, shower or pool, they can be designed to aesthetically blend in to minimize

## **HOME SOLUTIONS** SMART HOME AUTOMATION



## REMOVE THESE DEVICES FROM YOUR WALLS



## HOME SOLUTIONS WALL CLUTTER

# CONTROL YOUR HOME WITH ELEGANCE







## SAVANT



#### **USER EXPERIENCE**

From a single, intuitive app Savant provides unparalleled convenience to control the lights, climate, entertainment and security. A solution for even the most distinctive spaces, like pools and home theaters, is only a touch away. Unwind as day turns to night with predetermined scenes that set the mood with the right lighting and a relaxing playlist. No matter where life takes you, easily check-in on your home using a smartphone to ensure everything is just right. A Savant System is designed to match the way you live, create experiences that reflect your personality and help you live more comfortably.



#### **VIDEO**

Enjoy media content from any location with the simple pres