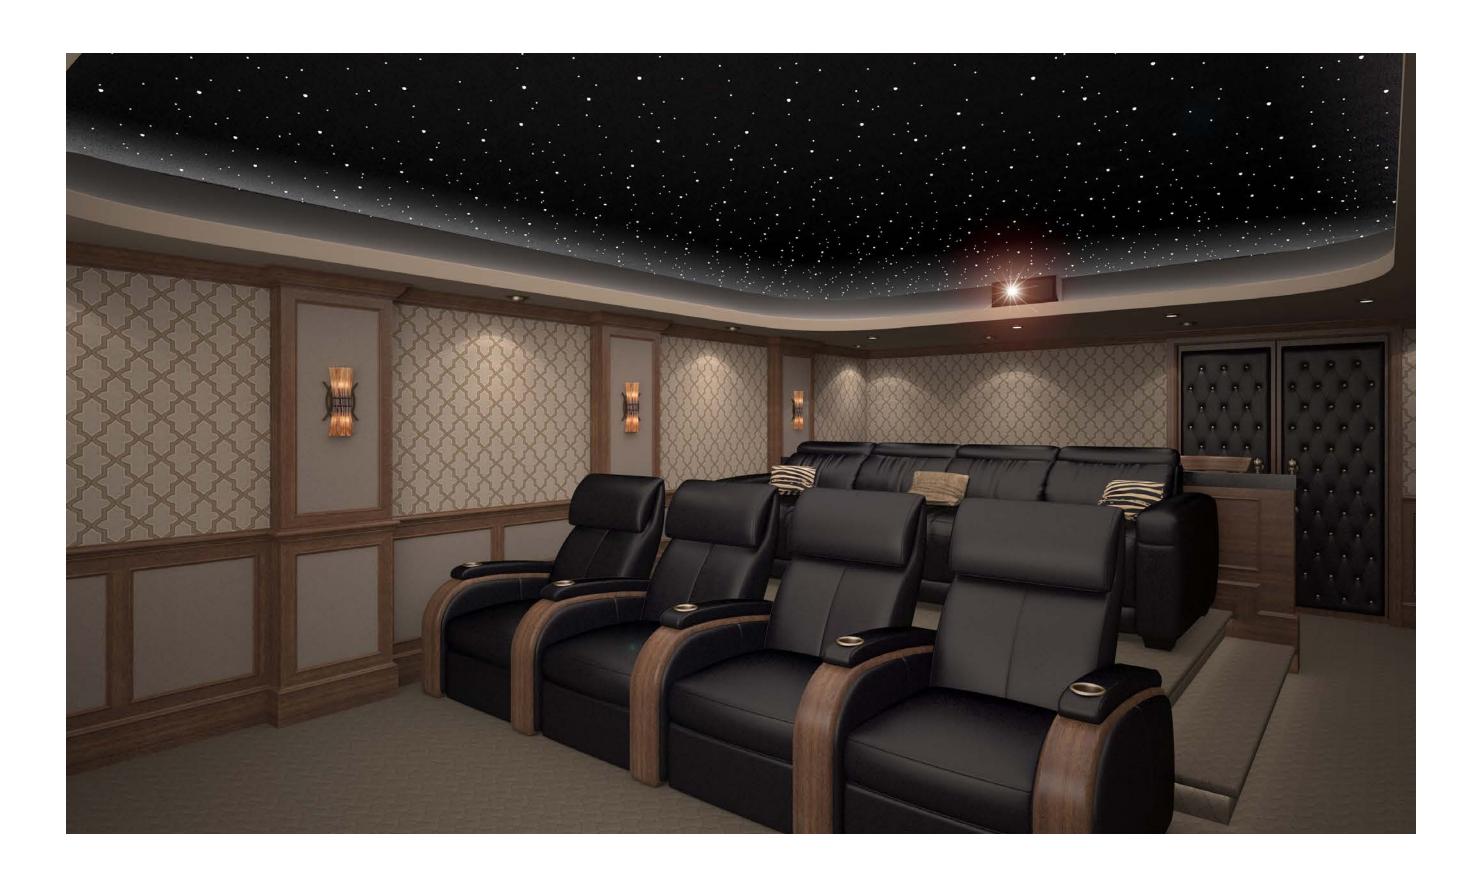

#### HOME THEATER

## Pull the curtains back, home theater design made to impress.

A dedicated private home theater is a room in which the environment has been precisely designed and engineered to provide maximum movie and music enjoyment. Special acoustic treatments isolate the room from outside noise, and measured speaker placement optimizes the audio. Plush theatre seating is carefully positioned to allow for unobstructed viewing of your video content on the big screen.