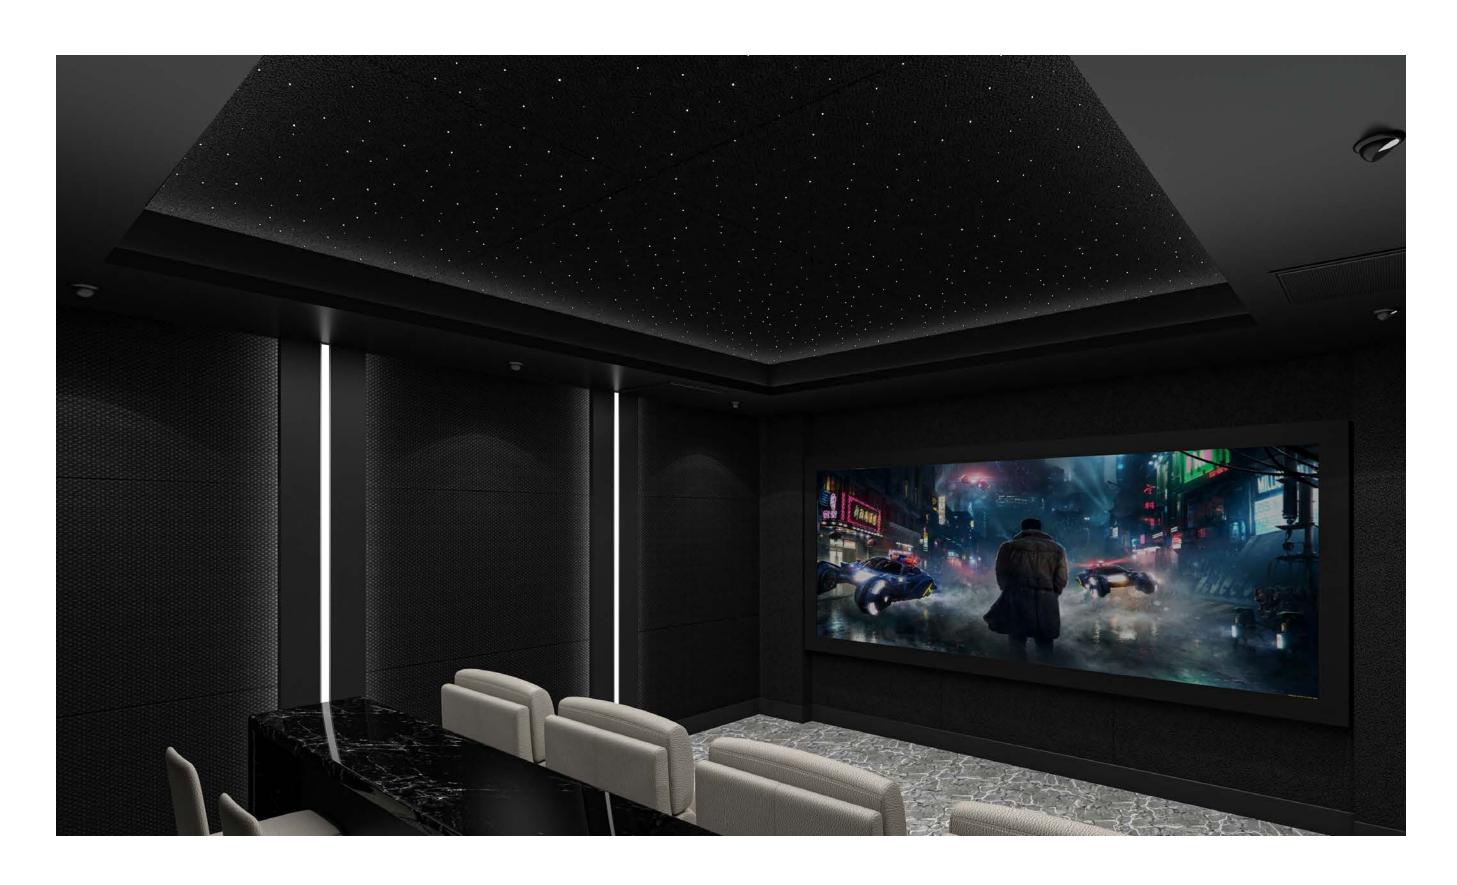

#### HOME THEATER

## Pull the curtains back, home theater design made to impress.

A dedicated private home theater is a room in which the environment has been precisely designed and engineered to provide maximum movie and music enjoyment. Special acoustic treatments isolate the room from outside noise, and measured speaker placement optimizes the audio. Plush theatre seating is carefully positioned to allow for unobstructed viewing of your video content on the big screen.