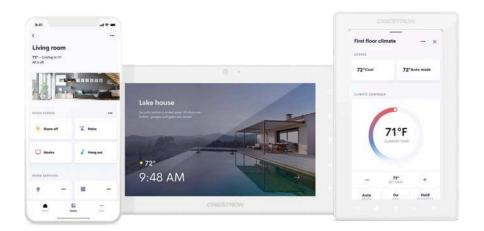

#### **USER EXPERIENCE**

Simplify your life with a complete Crestron solution that controls lights and shades, audio and video, heating and air conditioning, security and surveillance, and many other functions. From elegant keypads with discreet control to touch screens that combine flexibility and reliability, you're always in control, no matter the environment. Monitor multiple locations, such as a primary residence, vacation home and office, from a smar phone or tablet and receive real-time status of room temperature, shade position and lighting levels.

#### VIDEO

Enjoy media content from any location with the simple press of one button.

Smart media control gives you simple access to shows and movies in any room.

#### LIGHTING

Conveniently create the perfect ambiance and increase safety with one-touch control of your lights.

#### **SECURITY**

Secure what matters most, your family and home, and receive email alerts when away.

Lighting control allows you to change the mood of any area to suit the occasion.

Monitor activities real-time whether you're in the house or on the other side of the world