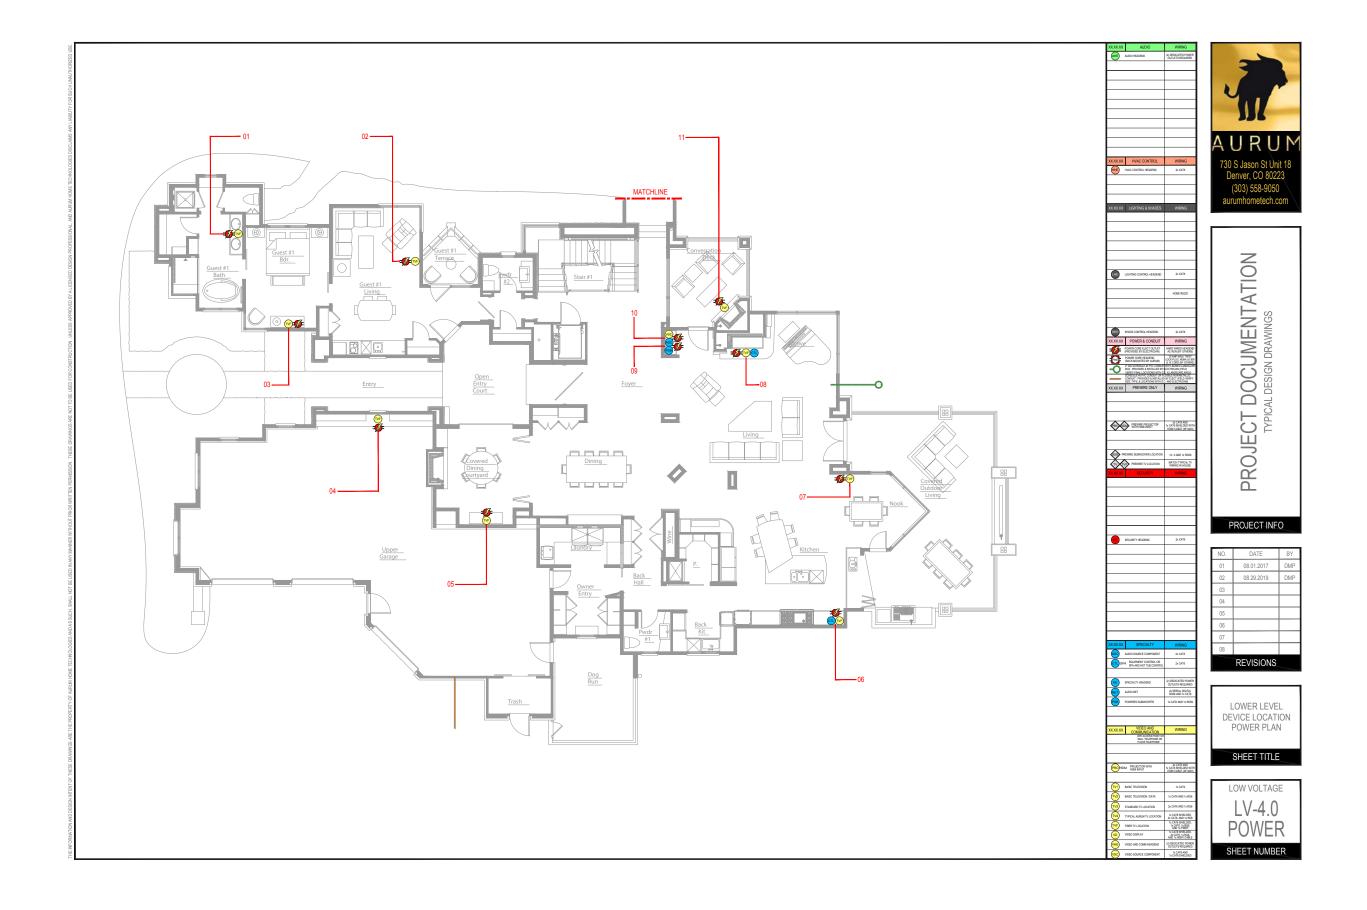

## SYSTEM DOCUMENTATION

A smoother construction process is achieved when the technology system design is documented in advance of actual construction. All parties involved in building your space benefit with clearly defined drawings for device location, pre-wire, technical power, schematics, rack elevation, lighting control, motorized window treatments, equipment space planning, video sightlines, requirements for video niches, and more.

**CUSTOM PROPOSAL:** 

SMITH RESIDENCE

The Standard in Home Technology

PROJECT DOCUMENTATION TYPICAL DESIGN DRAWINGS

| NO.       | DATE       | BY  |
|-----------|------------|-----|
| 01        | 08.01.2017 | DMP |
| 02        | 08.29.2019 | DMP |
| 03        |            |     |
| 04        |            |     |
| 05        |            |     |
| 06        |            |     |
| 07        |            |     |
| 08        |            |     |
| REVISIONS |            |     |
|           |            |     |