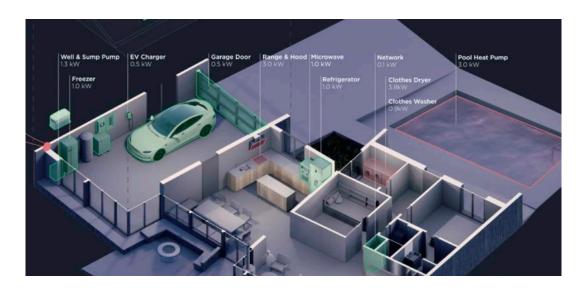

### THE FUTURE OF ENERGY

Scalable Savant Power Systems paired with the Savant app, delivers you full control over time-of-use pricing, off-grid energy independence, and backup power sources including automatic generators. Savant Power Systems make it all easier

Whether you want the ability to check the status of your home's current energy consumption or are looking to dive deep into historical data trends, the Savant app's energy service delivers you full insight and control.

Directly turn on or off any circuit in the home as needed.