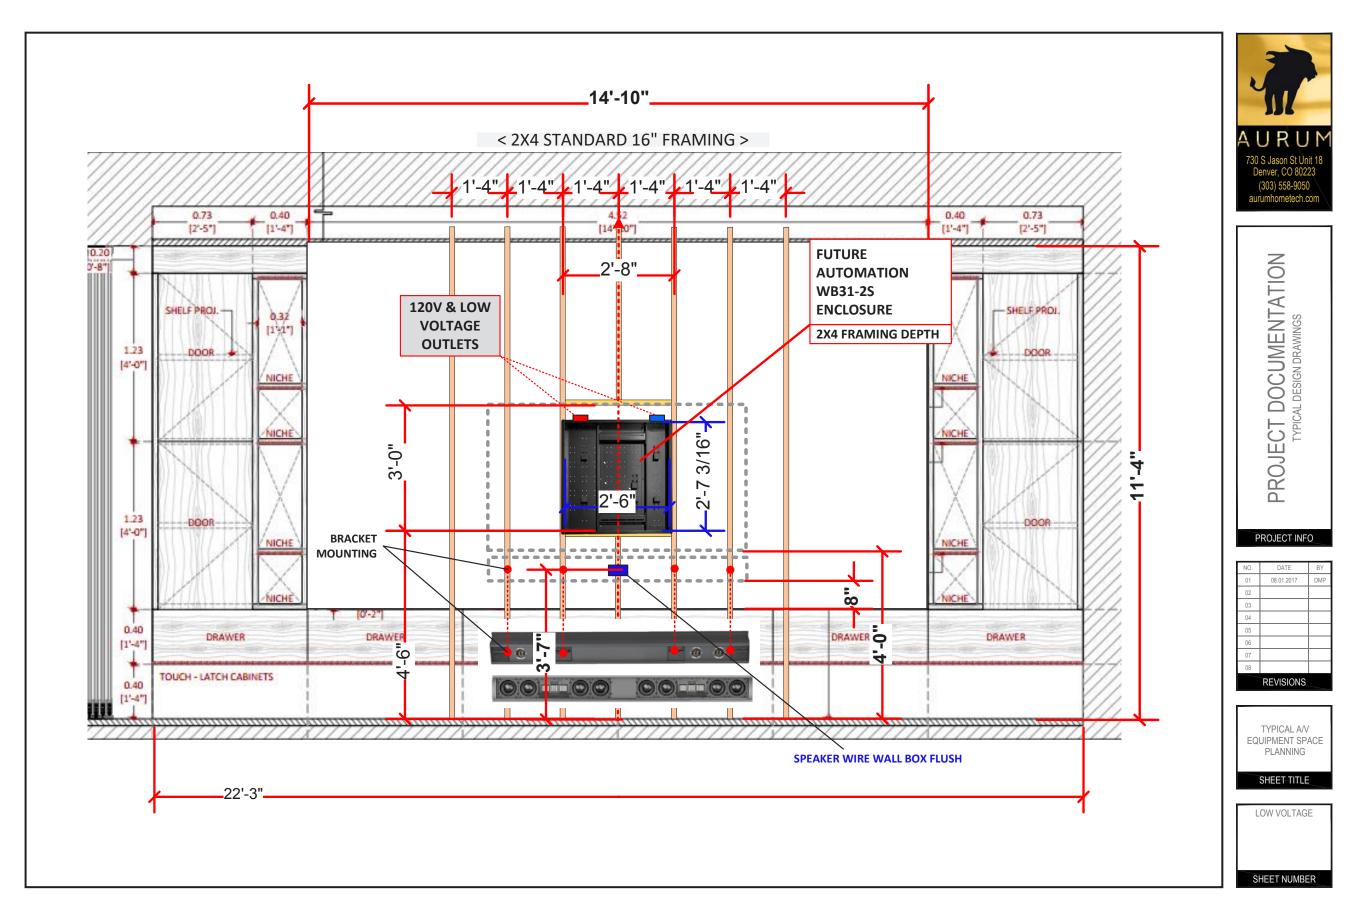

## SYSTEM DOCUMENTATION

A smoother construction process is achieved when the technology system design is documented in advance of actual construction. All parties involved in building your space benefit with clearly defined drawings for device location, pre-wire, technical power, schematics, rack elevation, lighting control, motorized window treatments, equipment space planning, video sightlines, requirements for video niches, and more.

**CUSTOM PROPOSAL:** 

SMITH RESIDENCE

The Standard in Home Technology

PROJECT DOCUMENTATION TYPICAL DESIGN DRAWINGS

| NO.       | DATE       | BY  |
|-----------|------------|-----|
| 01        | 08.01.2017 | DMP |
| 02        | 08.29.2019 | DMP |
| 03        |            |     |
| 04        |            |     |
| 05        |            |     |
| 06        |            |     |
| 07        |            |     |
| 08        |            |     |
| REVISIONS |            |     |
|           |            |     |