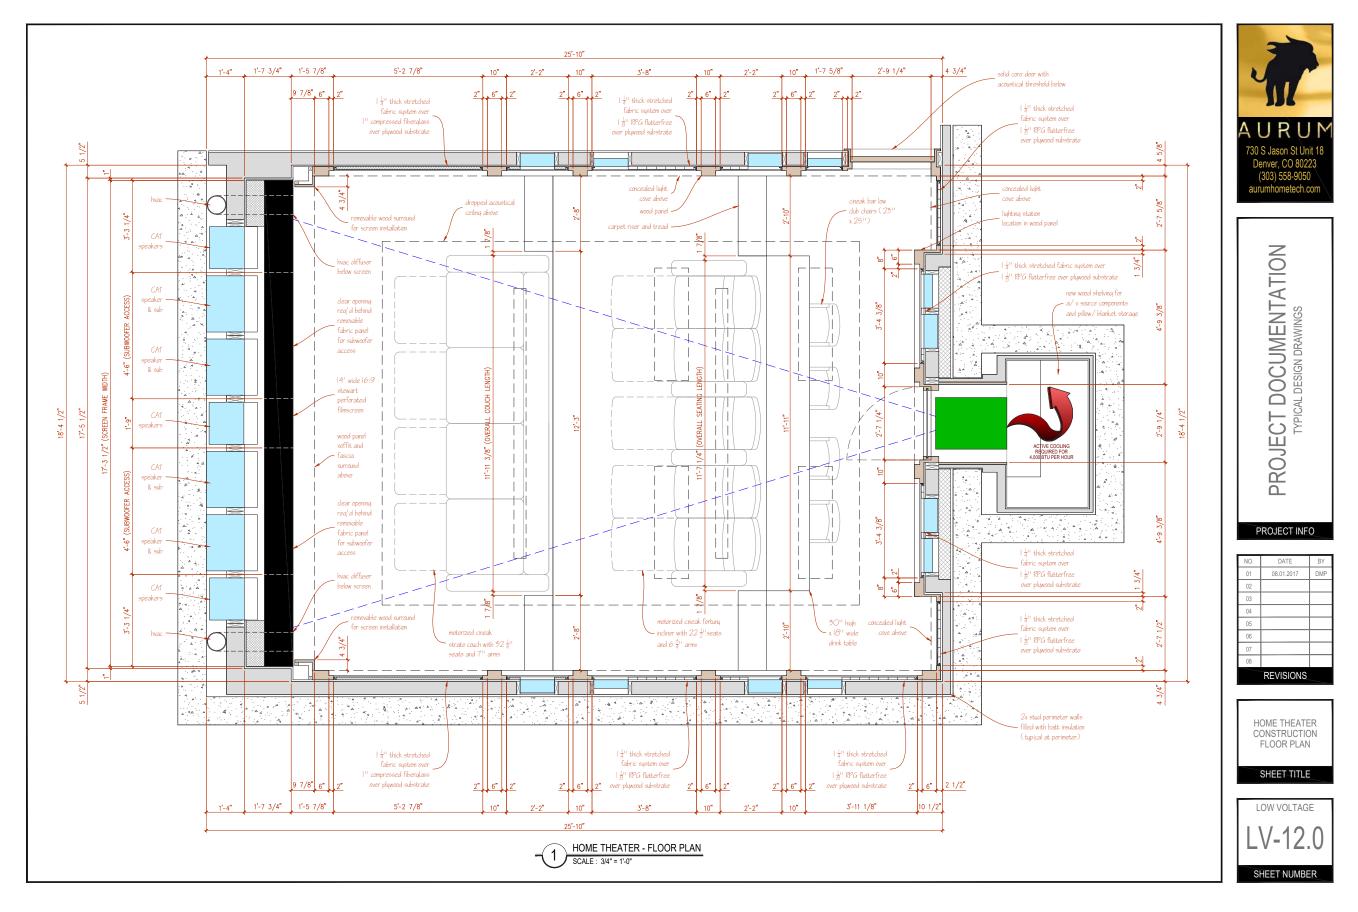

#### HOME THEATER

## Pull the curtains back, home theater design made to impress.

A dedicated private home theater is a room in which the environment has been precisely designed and engineered to provide maximum movie and music enjoyment. Special acoustic treatments isolate the room from outside noise, and measured speaker placement optimizes the audio. Plush theatre seating is carefully positioned to allow for unobstructed viewing of your video content on the big screen.

**CUSTOM PROPOSAL:** 

SMITH RESIDENCE

The Standard in Home Technology

PROJECT DOCUMENTATION TYPICAL DESIGN DRAWINGS

| NO.       | DATE       | BY  |
|-----------|------------|-----|
| 01        | 08.01.2017 | DMP |
| 02        | 08.29.2019 | DMP |
| 03        |            |     |
| 04        |            |     |
| 05        |            |     |
| 06        |            |     |
| 07        |            |     |
| 08        |            |     |
| REVISIONS |            |     |
|           |            |     |