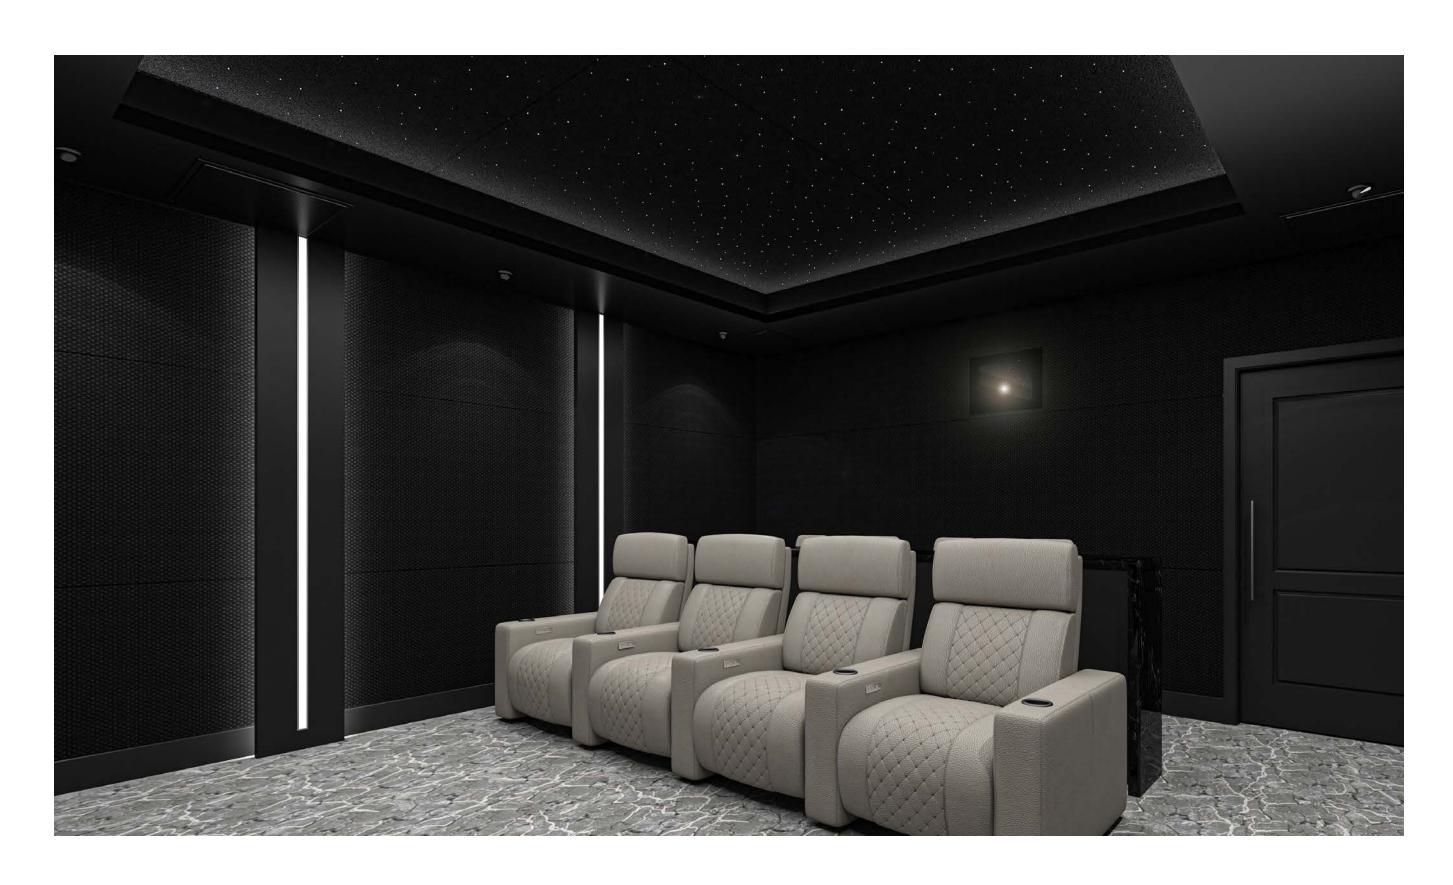

#### HOME THEATER

## Pull the curtains back, home theater design made to impress.

A dedicated private home theater is a room in which the environment has been precisely designed and engineered to provide maximum movie and music enjoyment. Special acoustic treatments isolate the room from outside noise, and measured speaker placement optimizes the audio. Plush theatre seating is carefully positioned to allow for unobstructed viewing of your video content on the big screen.