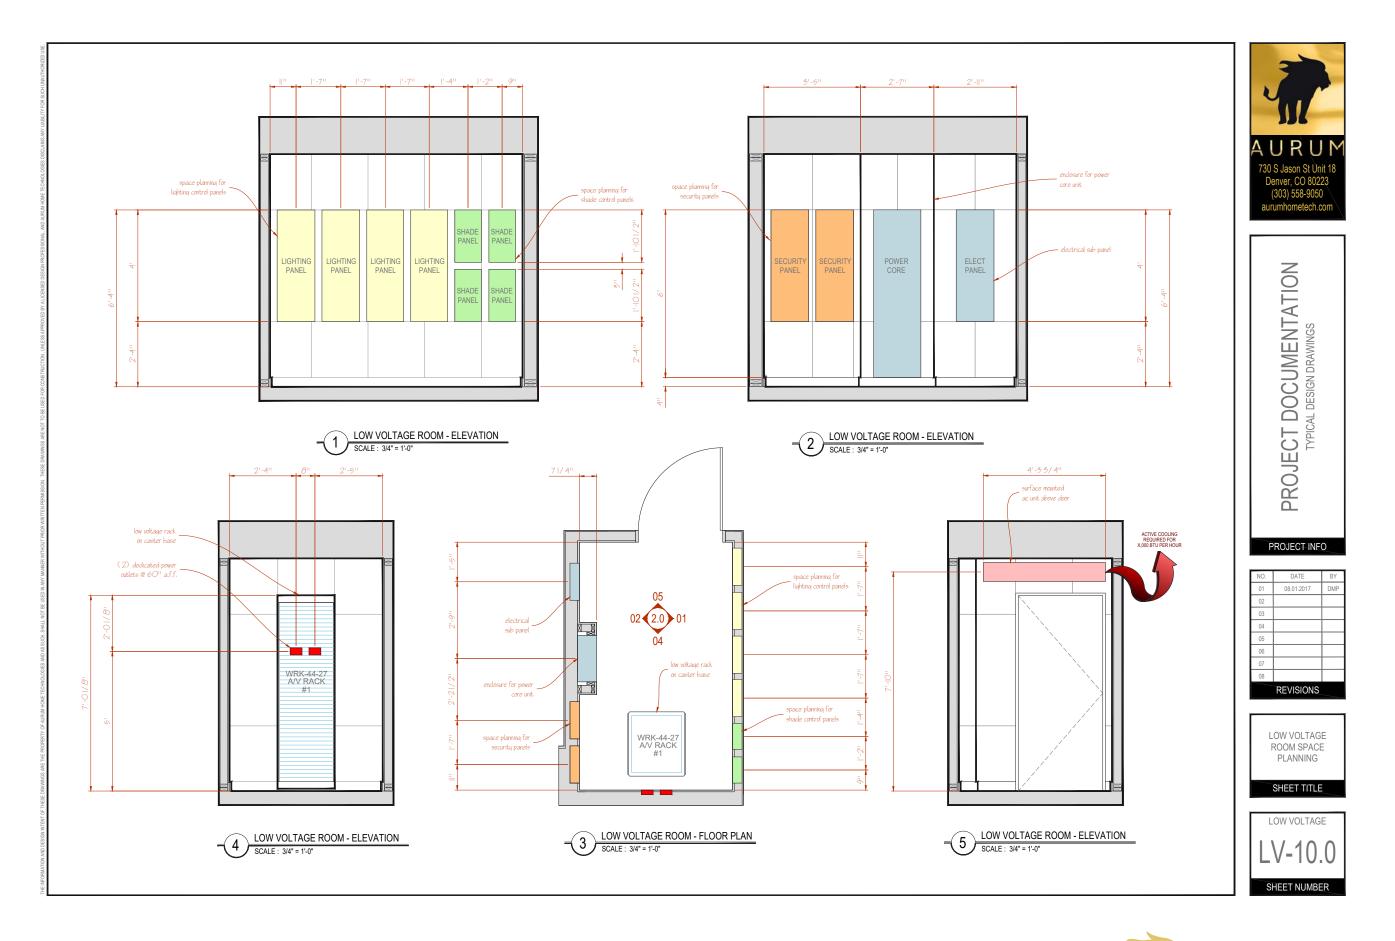

## SYSTEM DOCUMENTATION

A smoother construction process is achieved when the technology system design is documented in advance of actual construction. All parties involved in building your space benefit with clearly defined drawings for device location, pre-wire, technical power, schematics, rack elevation, lighting control, motorized window treatments, equipment space planning, video sightlines, requirements for video niches, and more.