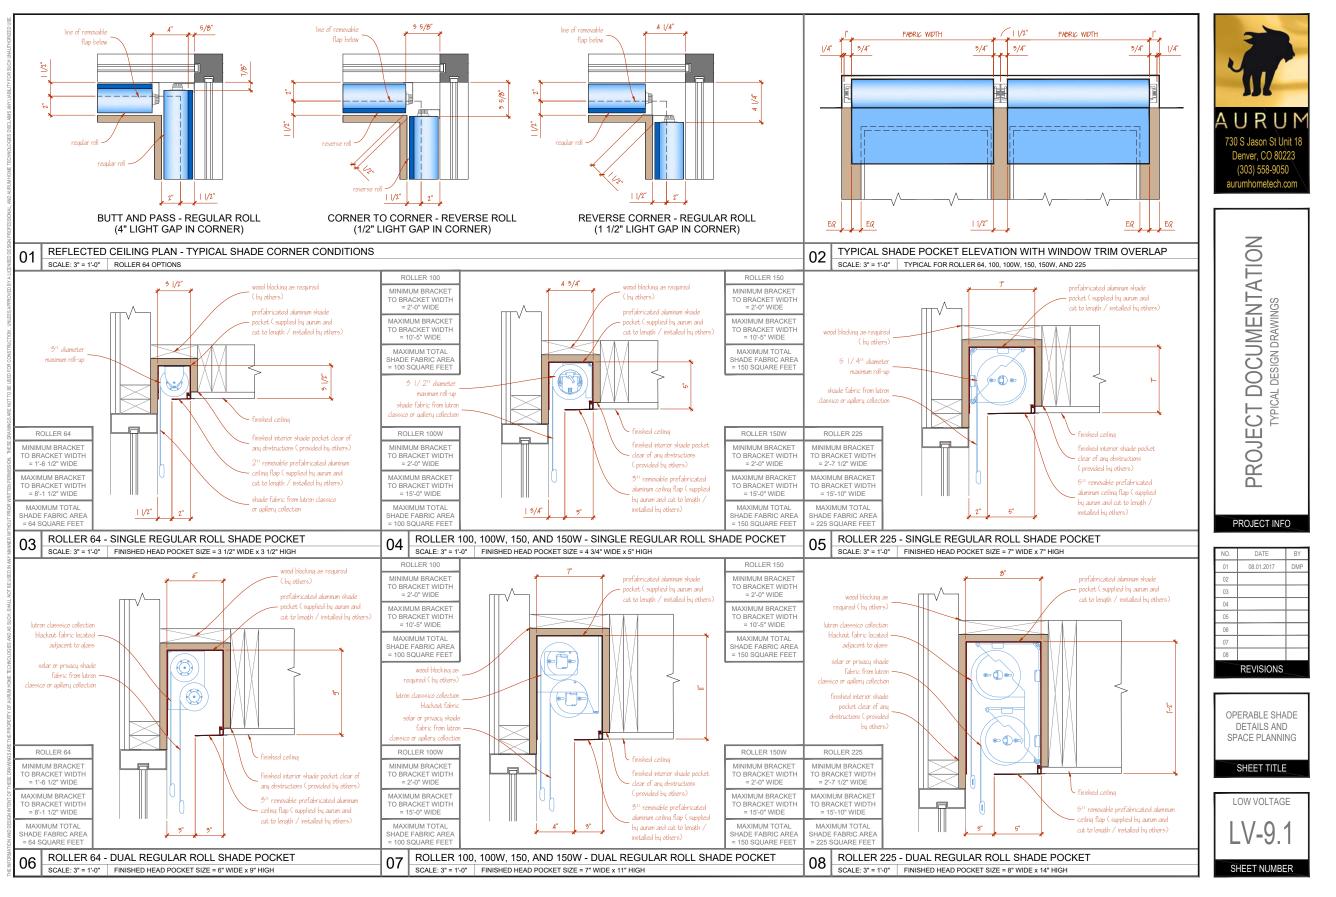

#### MOTORIZED WINDOW TREATMENTS

#### Maximize efficiency with automated window coverings for shades, drapery, and more.

With motorized window treatments, you can easily adjust the amount of daylight in your home to save energy while increasing comfort and protecting interiors. Motorized shading and drapery reduces solar heat gain by blocking out the sun entirely or using a transparent shade to allow just the right amount of light needed in your family room, bathroom, or other area of your home.