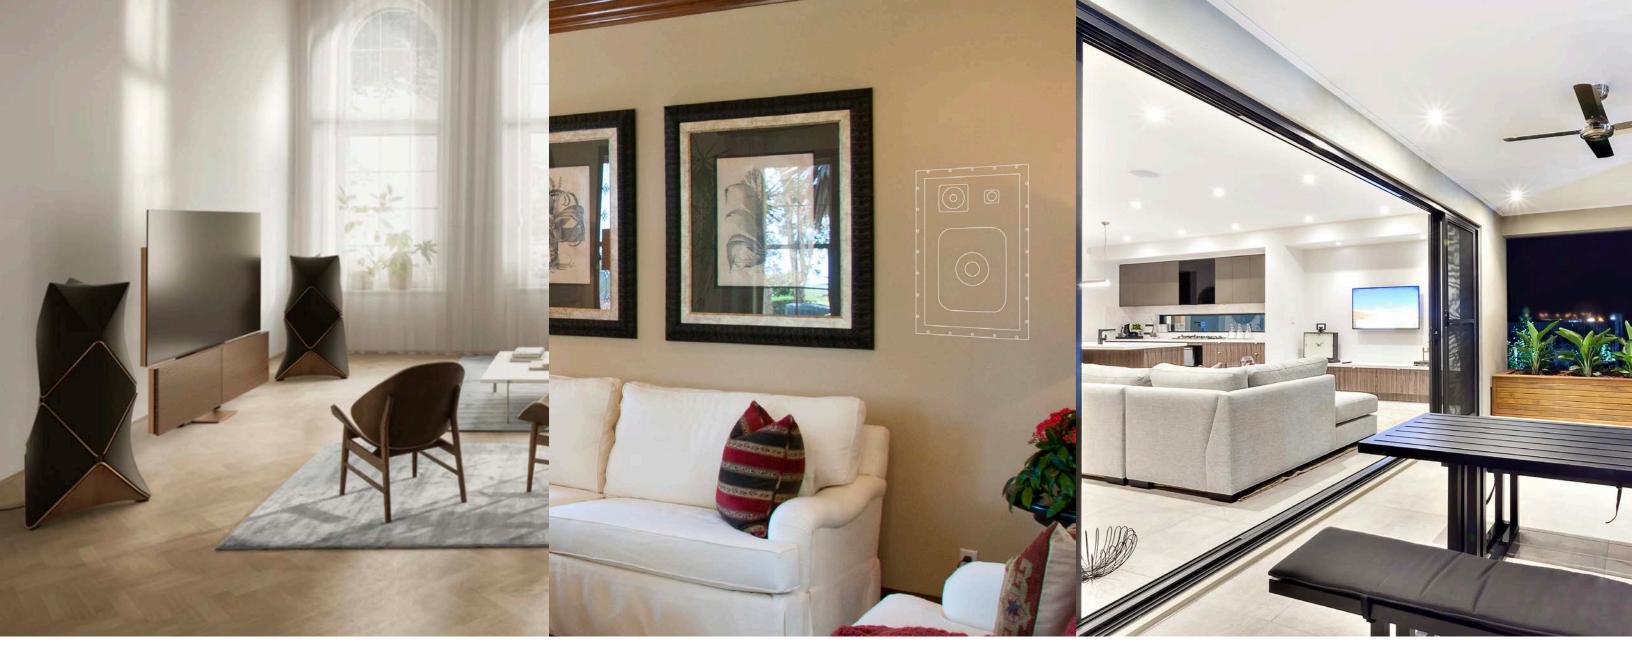

#### HIDDEN AUDIO/ VIDEO

## Blend technology with architecture and décor so you only experience home entertainment when you want to.

Stay true to the aesthetic vision of your space by blending your home technology with the architecture and décor. Home entertainment can be seen and heard only when you want it to with hidden speakers, concealed video displays, mirror TVs, and flush-mount controls. Keep counters, walls, and bookshelves clear o that your home design stays clean and simple.

#### MULTI-ROOM MUSIC

#### Share your music across multiple rooms in your home.

Audio distribution systems send music to any room in your home via a central processor or matrix switcher. The days of a volume knob on the wall are long gone. Control of your music is simple and intuitive by means of a touch panel, keypad, handheld RF remote, iPad® or similar Wi-Fi smart device. Whether the speakers are placed in the walls, ceilings, bookshelves, shower or pool, they can be designed to aesthetically blend in to minimize