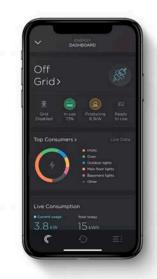

# SAVANT POWER

### THE FUTURE OF ENERGY

Scalable Savant Power Systems paired with the Savant app, delivers you full control over time-of-use pricing, off-grid energy independence, and backup power sources including automatic generators. Savant Power Systems make it all easier

Whether you want the ability to check the status of your home's current energy consumption or are looking to dive deep into historical data trends, the Savant app's energy service delivers you full insight and control.

STORM WATCH
Quickly store energy and protect
the home for possible outages.

POWER OUTAGE
Automatically power critical loads
when the grid goes down.

OFF GRID

Energize the home without drawing power from the utility.

Directly turn on or off any circuit in the home as needed.