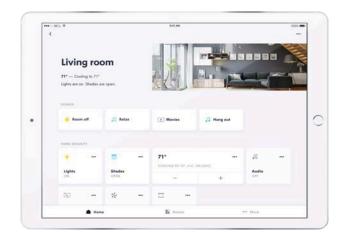

#### **USER EXPERIENCE**

Simplify your life with a complete Crestron solution that controls lights and shades, audio and video, heating and air conditioning, security and surveillance, and many other functions. From elegant keypads with discreet control to touch screens that combine flexibility and reliability, you're always in control, no matter the environment. Monitor multiple locations, such as a primary residence, vacation home and office, from a smar phone or tablet and receive real-time status of room temperature, shade position and lighting levels.

#### VIDEO

Enjoy media content from any location with the simple press of one button.

Smart media control gives you simple access to shows and movies in any room.

#### LIGHTING

Conveniently create the perfect ambiance and increase safety with one-touch control of your lights.

#### **SECURITY**

Secure what matters most, your family and home, and receive email alerts when away.

Lighting control allows you to change the mood of any area to suit the occasion.

Monitor activities real-time whether you're in the house or on the other side of the world