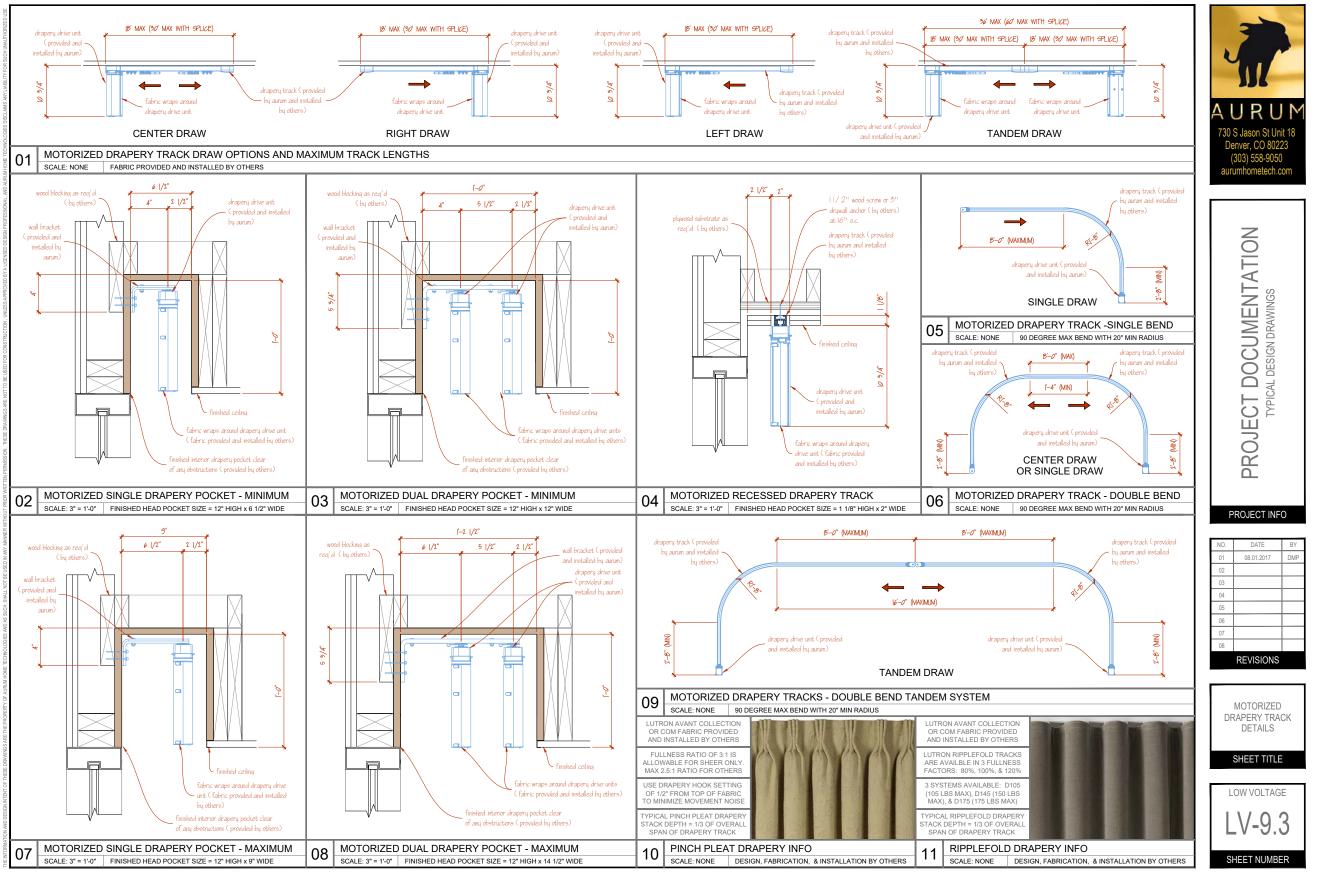

## SYSTEM DOCUMENTATION

A smoother construction process is achieved when the technology system design is documented in advance of actual construction. All parties involved in building your space benefit with clearly defined drawings for device location, pre-wire, technical power, schematics, rack elevation, lighting control, motorized window treatments, equipment space planning, video sightlines, requirements for video niches, and more.