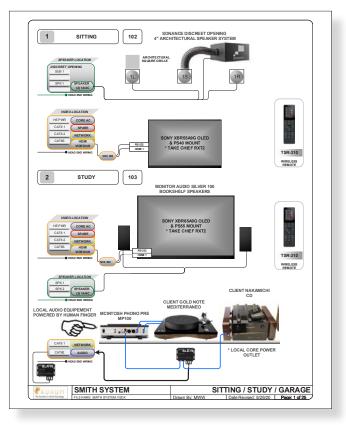

**CUSTOM PROPOSAL:** 

SMITH RESIDENCE

The Standard in Home Technology

PROJECT DOCUMENTATION TYPICAL DESIGN DRAWINGS

| NO.       | DATE       | BY  |
|-----------|------------|-----|
| 01        | 08.01.2017 | DMP |
| 02        | 08.29.2019 | DMP |
| 03        |            |     |
| 04        |            |     |
| 05        |            |     |
| 06        |            |     |
| 07        |            |     |
| 08        |            |     |
| REVISIONS |            |     |
|           |            |     |