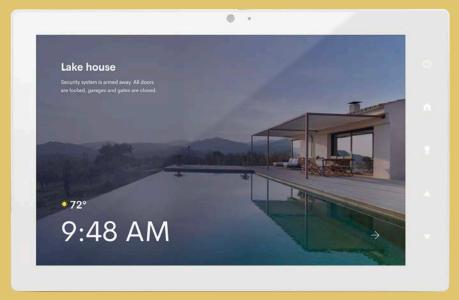

## SYSTEM MONITORING

Peace of mind, scheduling maintenance, and optimizing system performance for functionality and energy savings is accomplished with system monitoring services. From a dashboard on a touch screen or a secure software application on a computer or smart device, real-time information is accessible to provide status of lighting, temperature, security, and more 24/7, whether you're there or on the other side of the globe.

#### **USER EXPERIENCE**

From a single, intuitive app Savant provides unparalleled convenience to control the lights, climate, entertainment and security. A solution for even the most distinctive spaces, like pools and home theaters, is only a touch away. Unwind as day turns to night with predetermined scenes that set the mood with the right lighting and a relaxing playlist. No matter where life takes you, easily check-in on your home using a smartphone to ensure everything is just right. A Savant System is designed to match the way you live, create experiences that reflect your personality and help you live more comfortably.

Monitor activities real-time whether you're in the house or on the other side of the world