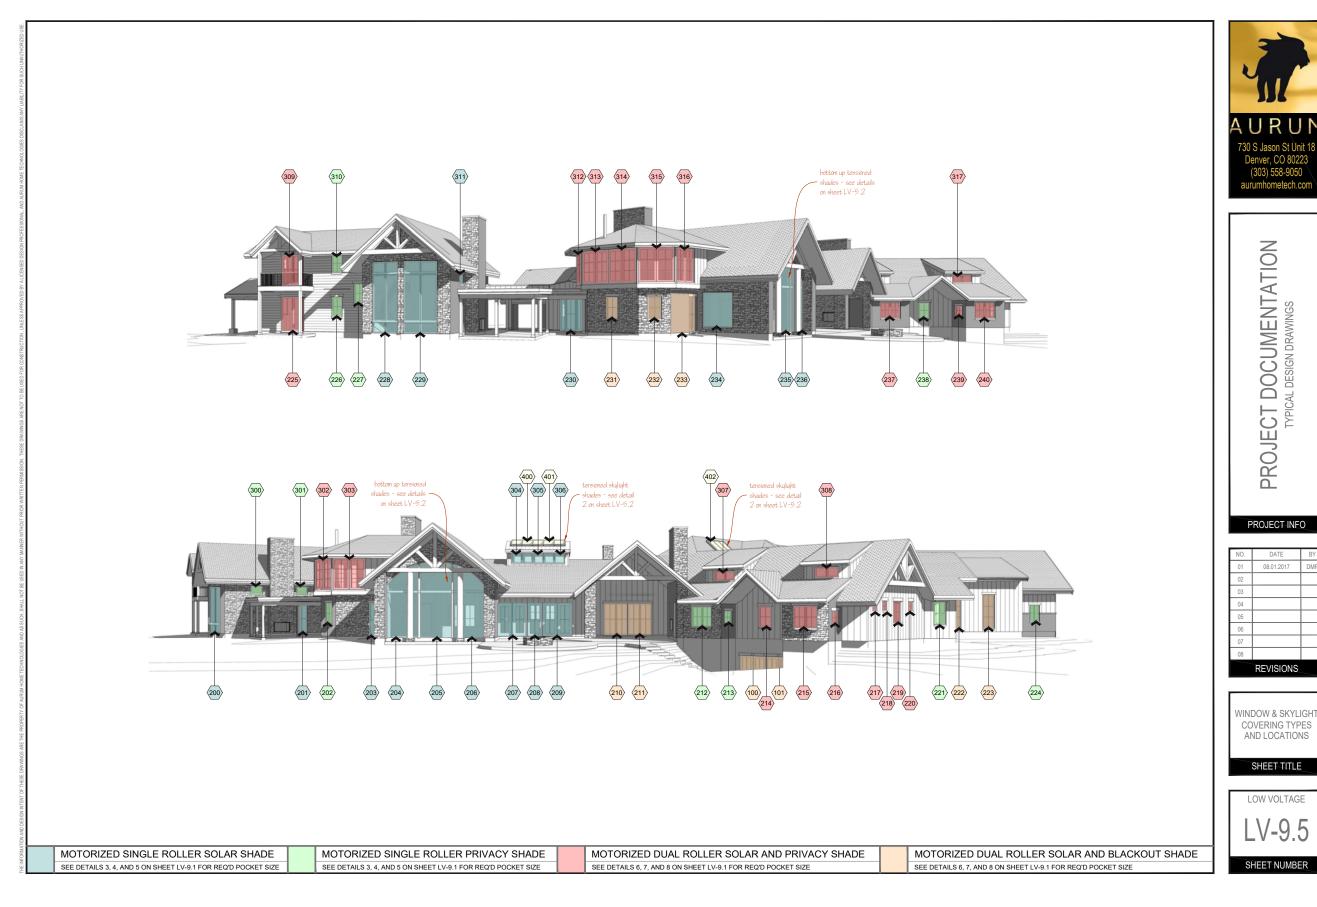

## SYSTEM DOCUMENTATION

A smoother construction process is achieved when the technology system design is documented in advance of actual construction. All parties involved in building your space benefit with clearly defined drawings for device location, pre-wire, technical power, schematics, rack elevation, lighting control, motorized window treatments, equipment space planning, video sightlines, requirements for video niches, and more.

#### Maximize efficiency with automated window coverings for shades, drapery, and more.

With motorized window treatments, you can easily adjust the amount of daylight in your home to save energy while increasing comfort and protecting interiors. Motorized shading and drapery reduces solar heat gain by blocking out the sun entirely or using a transparent shade to allow just the right amount of light needed in your family room, bathroom, or other area of your home.