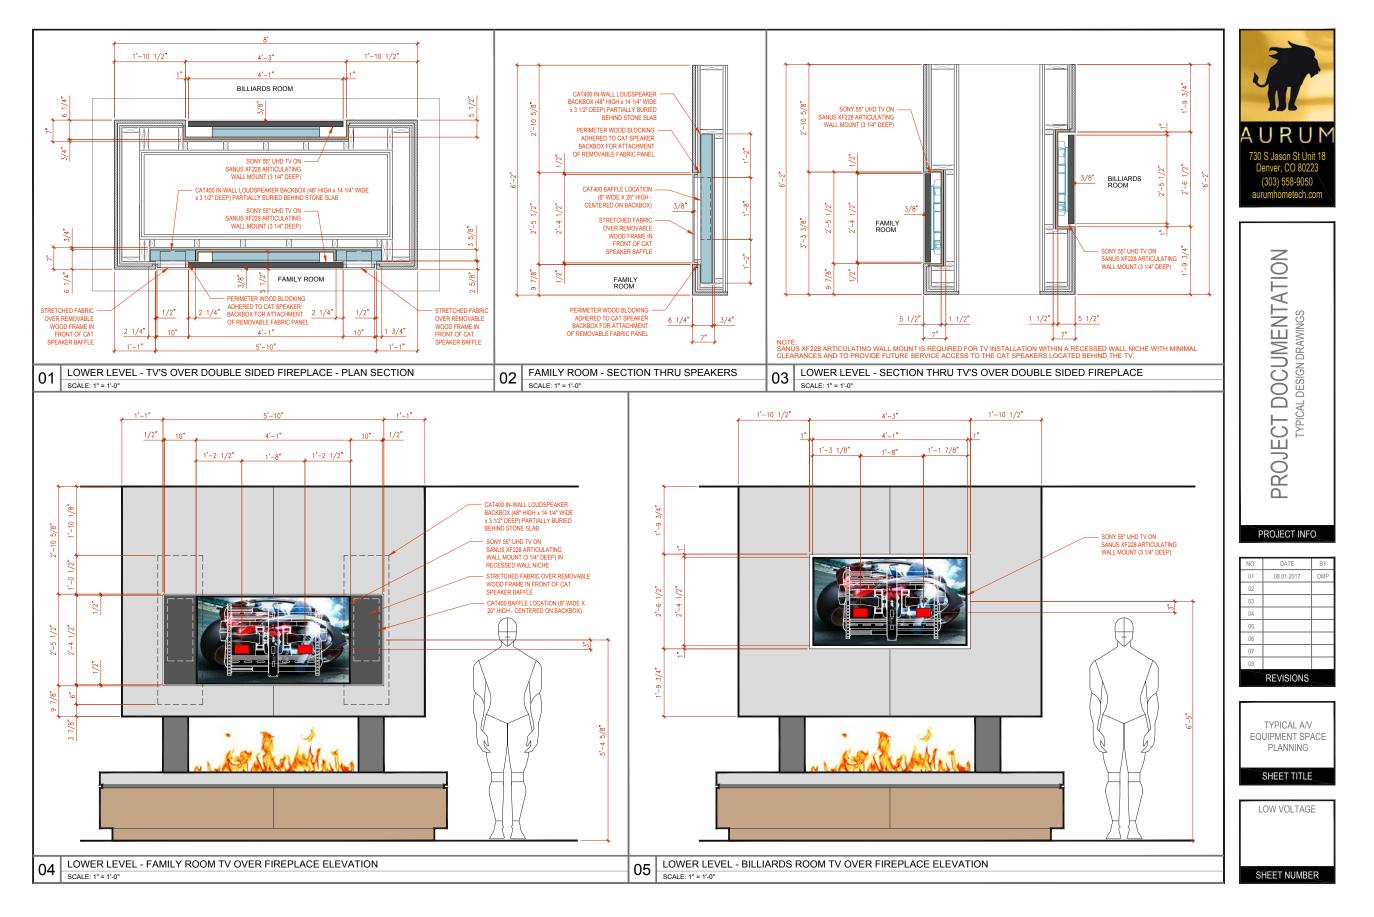

## SYSTEM DOCUMENTATION

A smoother construction process is achieved when the technology system design is documented in advance of actual construction. All parties involved in building your space benefit with clearly defined drawings for device location, pre-wire, technical power, schematics, rack elevation, lighting control, motorized window treatments, equipment space planning, video sightlines, requirements for video niches, and more.

## Simplify your digital lifestyle with easy to control high quality audio/video in one room or your whole home

Home media systems today include High Definition flat panels, architectural loudspeakers and streamlined AV components to give you the best possible sound and video. Even if the room doesn't allow for a complete home theater setup, we bring together the highest quality audio/video equipment to suit your entertainment needs.