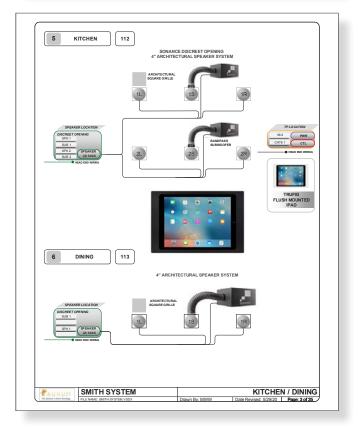

**CUSTOM PROPOSAL:** 

SMITH RESIDENCE

The Standard in Home Technology

PROJECT DOCUMENTATION TYPICAL DESIGN DRAWINGS

| NO.       | DATE       | BY  |
|-----------|------------|-----|
| 01        | 08.01.2017 | DMP |
| 02        | 08.29.2019 | DMP |
| 03        |            |     |
| 04        |            |     |
| 05        |            |     |
| 06        |            |     |
| 07        |            |     |
| 08        |            |     |
| REVISIONS |            |     |
|           |            |     |