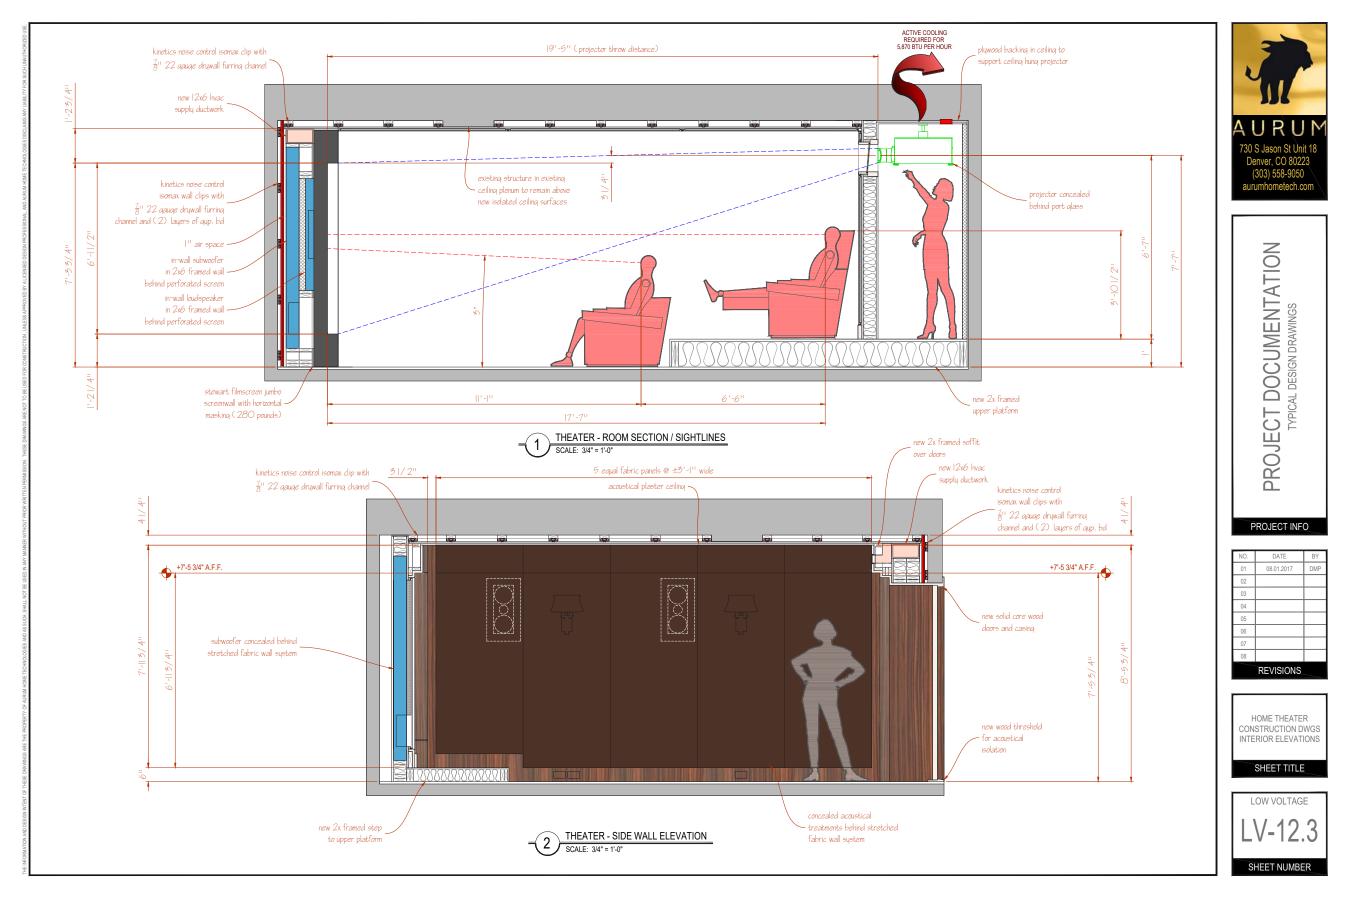

#### HOME THEATER

## Pull the curtains back, home theater design made to impress.

A dedicated private home theater is a room in which the environment has been precisely designed and engineered to provide maximum movie and music enjoyment. Special acoustic treatments isolate the room from outside noise, and measured speaker placement optimizes the audio. Plush theatre seating is carefully positioned to allow for unobstructed viewing of your video content on the big screen.

**CUSTOM PROPOSAL:** 

SMITH RESIDENCE

The Standard in Home Technology

PROJECT DOCUMENTATION TYPICAL DESIGN DRAWINGS

| NO.       | DATE       | BY  |
|-----------|------------|-----|
| 01        | 08.01.2017 | DMP |
| 02        | 08.29.2019 | DMP |
| 03        |            |     |
| 04        |            |     |
| 05        |            |     |
| 06        |            |     |
| 07        |            |     |
| 08        |            |     |
| REVISIONS |            |     |
|           |            |     |