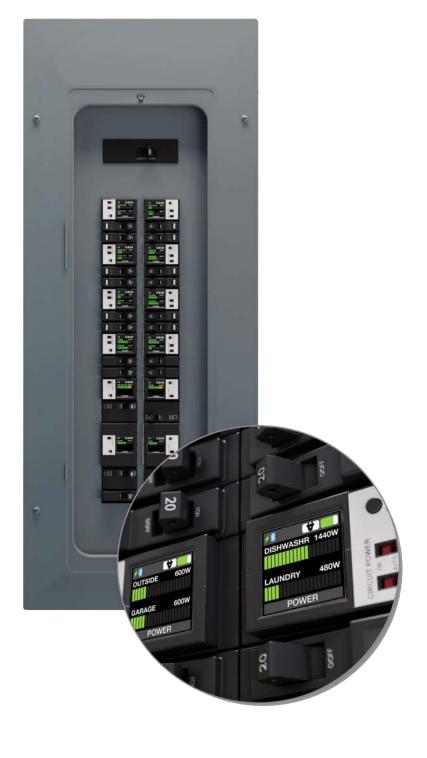

world



# SAVANT POWER



### THE FUTURE OF ENERGY

Scalable Savant Power Systems paired with the Savant app, delivers you full control over time-of-use pricing, off-grid energy independence, and backup power sources including automatic generators. Savant Power Systems make it all easier

Whether you want the ability to check the status of your home's current energy consumption or are looking to dive deep into historical data trends, the Savant app's energy service delivers you full insight and control.



STORM WATCH
Quickly store energy and protect
the home for possible outages.



POWER OUTAGE
Automatically power critical loads
when the grid goes down.



OFF GRID

Energize the home without drawing power from the utility.



Directly turn on or off any circuit in the home as needed.









#### **USER EXPERIENCE**

Simplify your life with a complete Crestron solution that controls lights and shades, audio and video, heating and air conditioning, security and surveillance, and many other functions. From elegant keypads with discreet control to touch screens that combine flexibility and reliability, you're always in control, no matter the environment. Monitor multiple locations, such as a primary residence, vacation home and office, from a smar phone or tablet and receive real-time status of room temperature, shade position and lighting levels.



#### VIDEO

Enjoy media content from any location with the simple press of one button.



Smart media control gives you simple access to shows and movies in any room.

#### LIGHTING

Conveniently create the perfect ambiance a