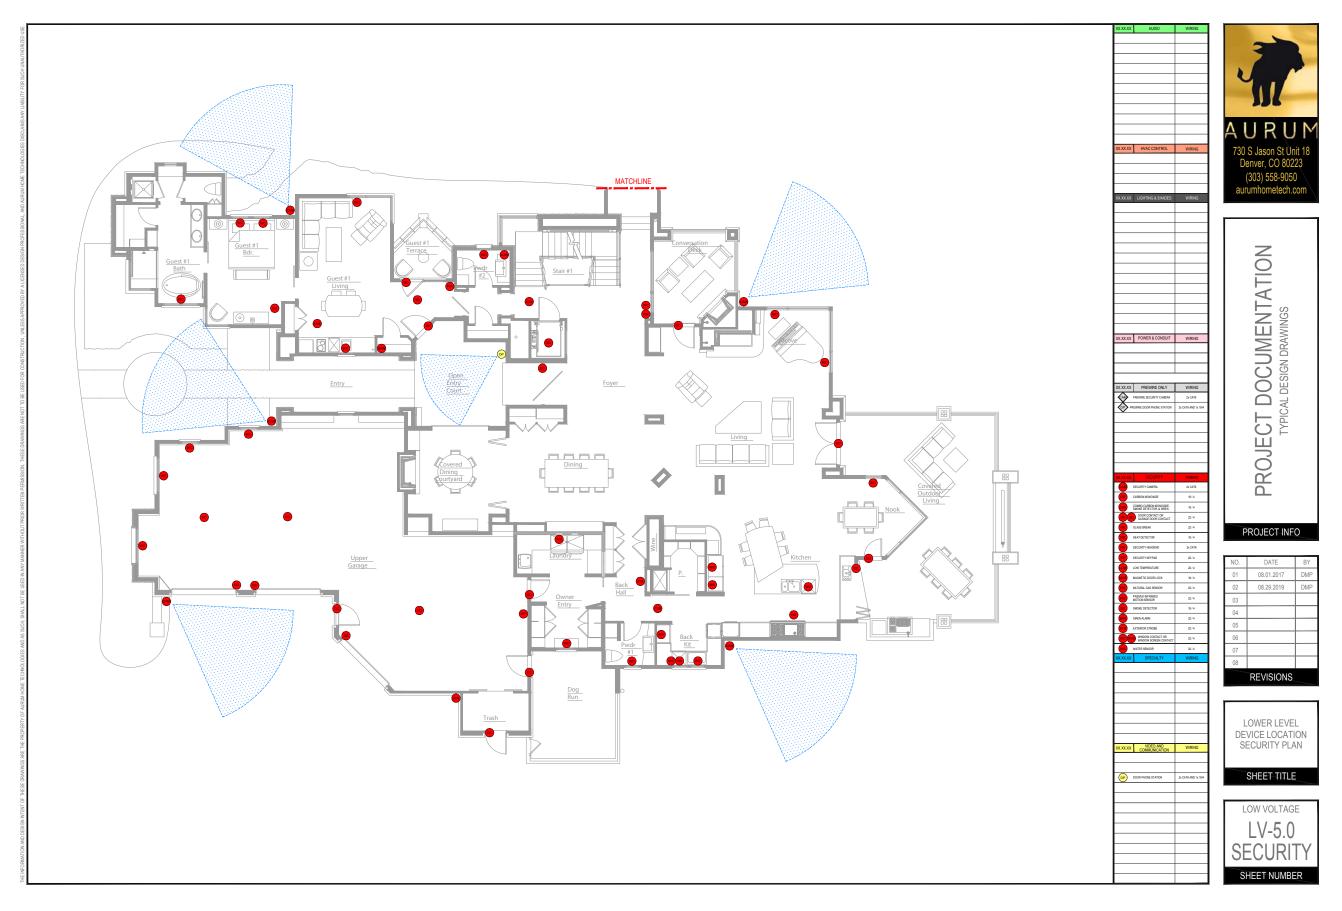

## SYSTEM DOCUMENTATION

A smoother construction process is achieved when the technology system design is documented in advance of actual construction. All parties involved in building your space benefit with clearly defined drawings for device location, pre-wire, technical power, schematics, rack elevation, lighting control, motorized window treatments, equipment space planning, video sightlines, requirements for video niches, and more.

**CUSTOM PROPOSAL:** 

SMITH RESIDENCE

The Standard in Home Technology

PROJECT DOCUMENTATION TYPICAL DESIGN DRAWINGS

| NO.       | DATE       | BY  |
|-----------|------------|-----|
| 01        | 08.01.2017 | DMP |
| 02        | 08.29.2019 | DMP |
| 03        |            |     |
| 04        |            |     |
| 05        |            |     |
| 06        |            |     |
| 07        |            |     |
| 08        |            |     |
| REVISIONS |            |     |
|           |            |     |