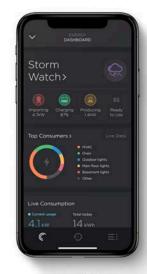

Whether you want the ability to check the status of your home's current energy consumption or are looking to dive deep into historical data trends, the Savant app's energy service delivers you full insight and control.

STORM WATCH
Quickly store energy and protect
the home for possible outages.

POWER OUTAGE
Automatically power critical loads
when the grid goes down.

OFF GRID

Energize the home without drawing power from the utility.