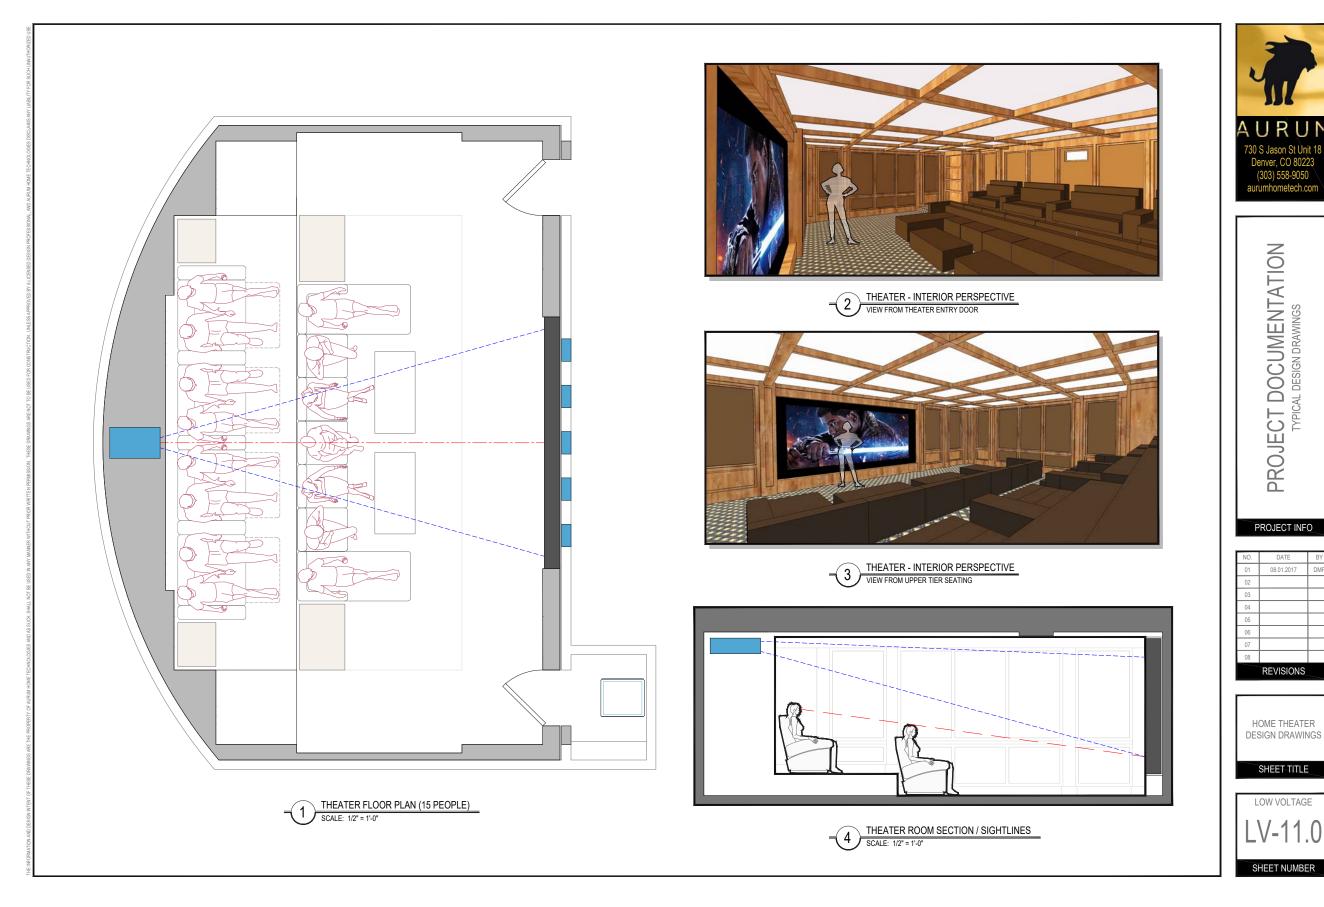

#### HOME THEATER

## Pull the curtains back, home theater design made to impress.

A dedicated private home theater is a room in which the environment has been precisely designed and engineered to provide maximum movie and music enjoyment. Special acoustic treatments isolate the room from outside noise, and measured speaker placement optimizes the audio. Plush theatre seating is carefully positioned to allow for unobstructed viewing of your video content on the big screen.

**CUSTOM PROPOSAL:** 

SMITH RESIDENCE

The Standard in Home Technology

PROJECT DOCUMENTATION TYPICAL DESIGN DRAWINGS

| NO.       | DATE       | BY  |
|-----------|------------|-----|
| 01        | 08.01.2017 | DMP |
| 02        | 08.29.2019 | DMP |
| 03        |            |     |
| 04        |            |     |
| 05        |            |     |
| 06        |            |     |
| 07        |            |     |
| 08        |            |     |
| REVISIONS |            |     |
|           |            |     |