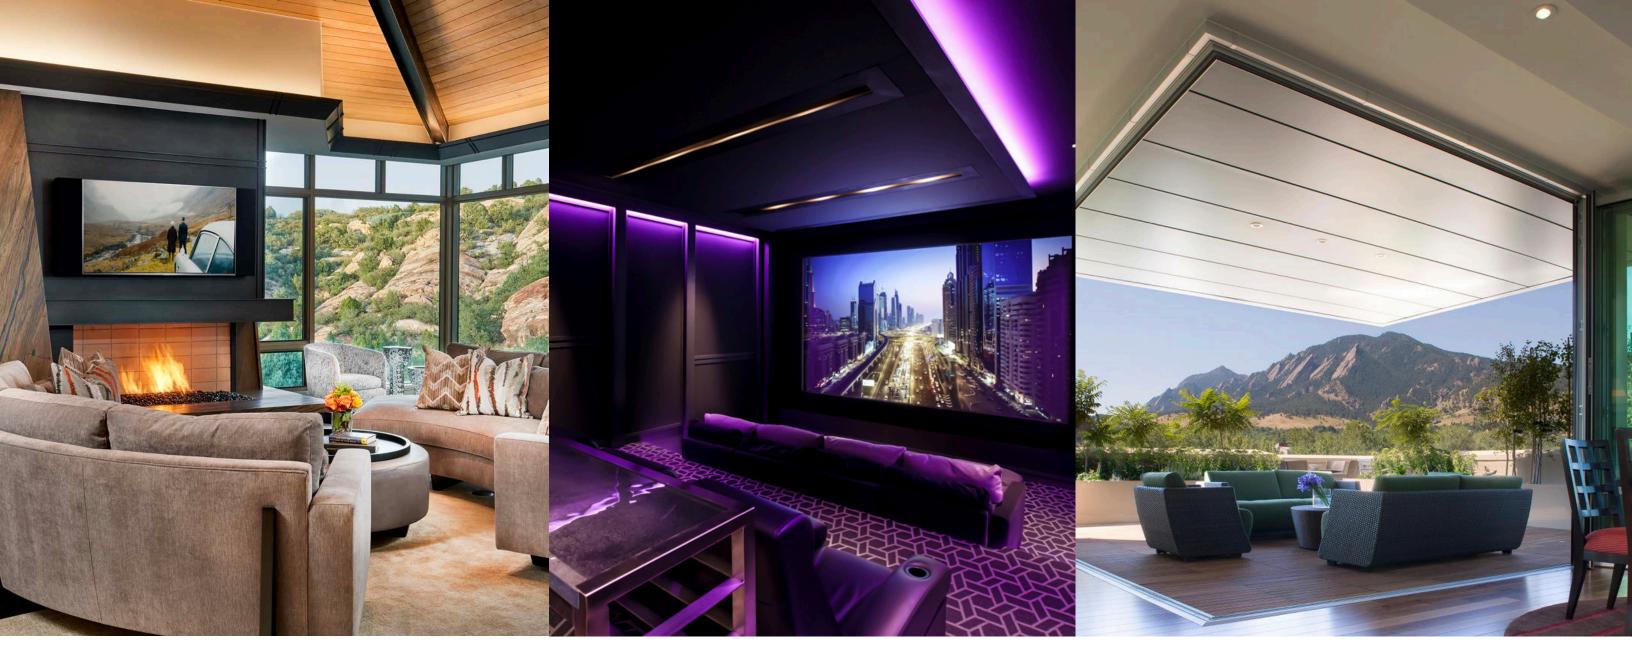

## Simplify your digital lifestyle with easy to control high quality audio/video in one room or your whole home

Home media systems today include High Definition flat panels, architectural loudspeakers and streamlined AV components to give you the best possible sound and video. Even if the room doesn't allow for a complete home theater setup, we bring together the highest quality audio/video equipment to suit your entertainment needs.

#### HOME THEATER

## Pull the curtains back, home theater design made to impress.

A dedicated private home theater is a room in which the environment has been precisely designed and engineered to provide maximum movie and music enjoyment. Special acoustic treatments isolate the room from outside noise, and measured speaker placement optimizes the audio. Plush theatre seating is carefully positioned to allow for unobstructed viewing of your video content on the big screen.

## Create the perfect oasis to enjoy music and TV outside with family and friends.

Outdoor living spaces have become an extension to our homes and there's now a wide range of technology solutions built to withstand the elements without compromising performance. Add music, video, and lighting control to make the perfect entertaining space for family and friends or create a great spot for a much needed personal respite from the everyday.