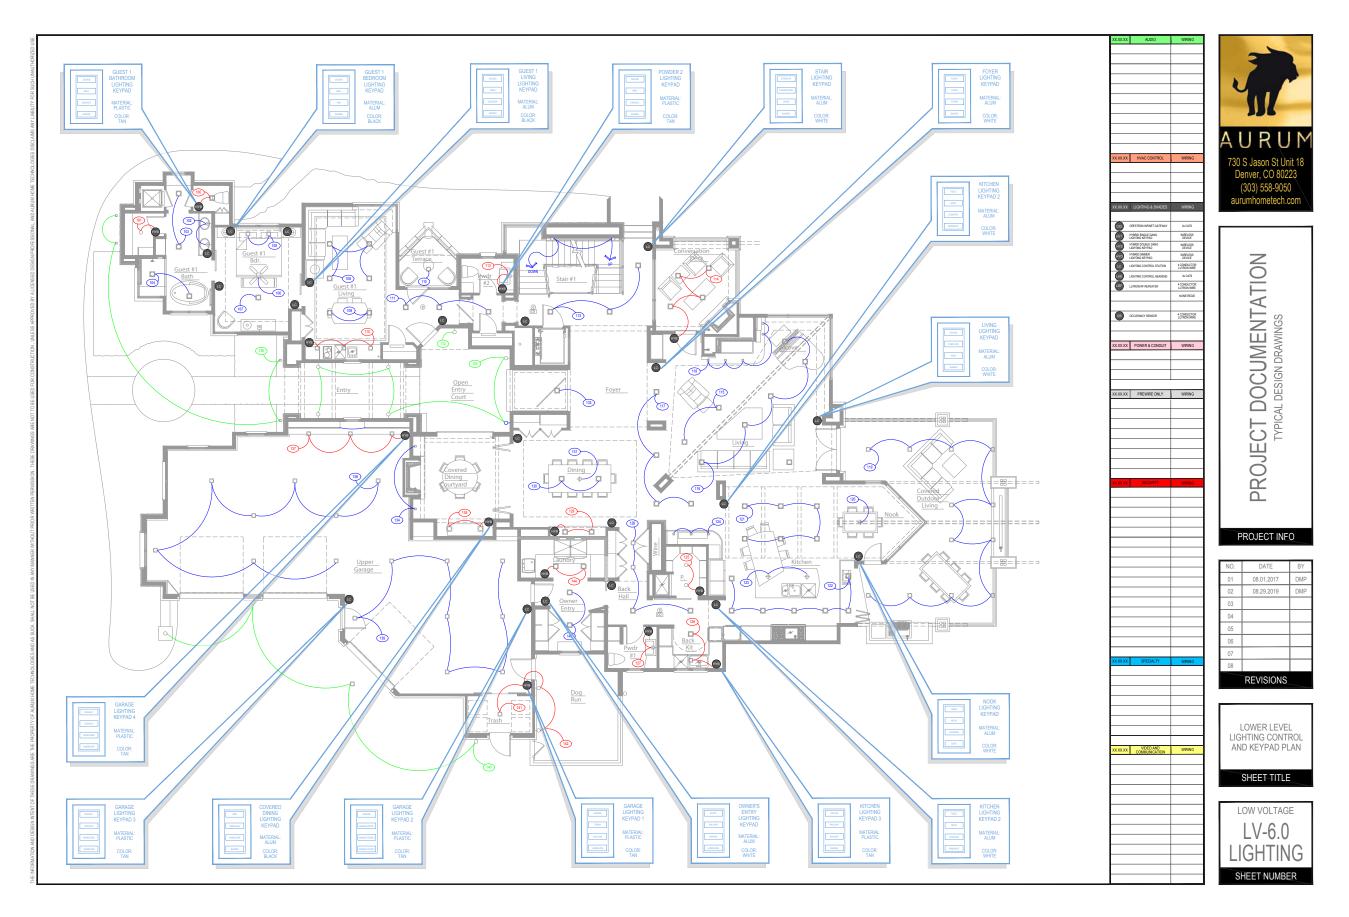

**CUSTOM PROPOSAL:** 

SMITH RESIDENCE

The Standard in Home Technology

PROJECT DOCUMENTATION TYPICAL DESIGN DRAWINGS

| NO.       | DATE       | BY  |
|-----------|------------|-----|
| 01        | 08.01.2017 | DMP |
| 02        | 08.29.2019 | DMP |
| 03        |            |     |
| 04        |            |     |
| 05        |            |     |
| 06        |            |     |
| 07        |            |     |
| 08        |            |     |
| REVISIONS |            |     |
|           |            |     |